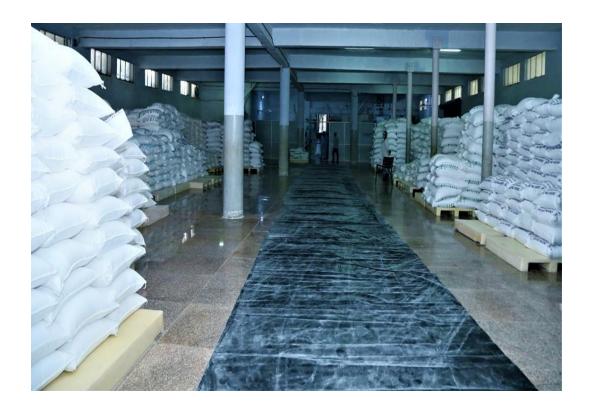

### Manufacturing and Warehousing capability

- Manufacturing and procurement facilities in close proximity to the Wheat growing regions.
- Production capacity at 300 MT per day, the largest in the industry.
- Sufficient capacity for future growth, limited capex requirements.
- We have installed Buhler brand state of the art modern imported machinery.
- To maintain hygienic environment in our plant.

| Location                                        | Processes                                     | Production<br>capacity<br>(MT/Per day) | Storage<br>capacity<br>(MT) |
|-------------------------------------------------|-----------------------------------------------|----------------------------------------|-----------------------------|
| Village Solkhian,<br>Dist. Roopnagar,<br>Punjab | Wheat processing,<br>grading and<br>packaging | 300                                    | 16000                       |