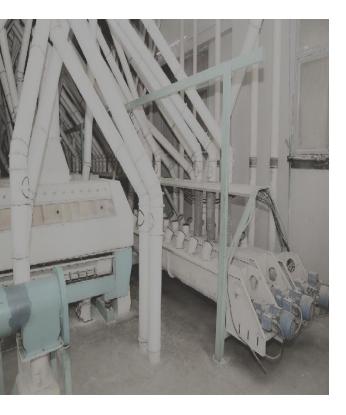

### Manufacturing and Warehousing capability

- Manufacturing and procurement facilities in close proximity to the Wheat growing regions.
- Production capacity at 300 MT per day, the largest in the industry.
- Sufficient capacity for future growth, limited capex requirements.
- We have installed Buhler brand state of the art modern imported machinery.
- To maintain hygienic environment in our plant.