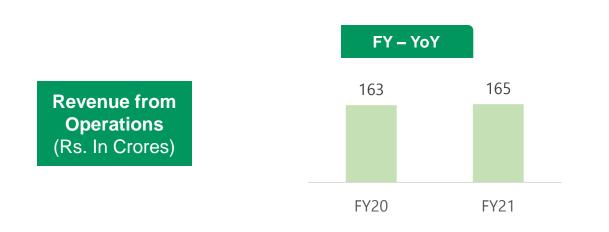

## FY 2020-21:– Standalone Financials

| 5    | 6    |
|------|------|
| FY20 | FY21 |

• FY21 revenue from operations at Rs. 165 cr. as compared to Rs. 163 cr. in FY20;

• EBITDA at Rs. 10 cr. for FY21 as compared to Rs. 9 cr. for FY20;