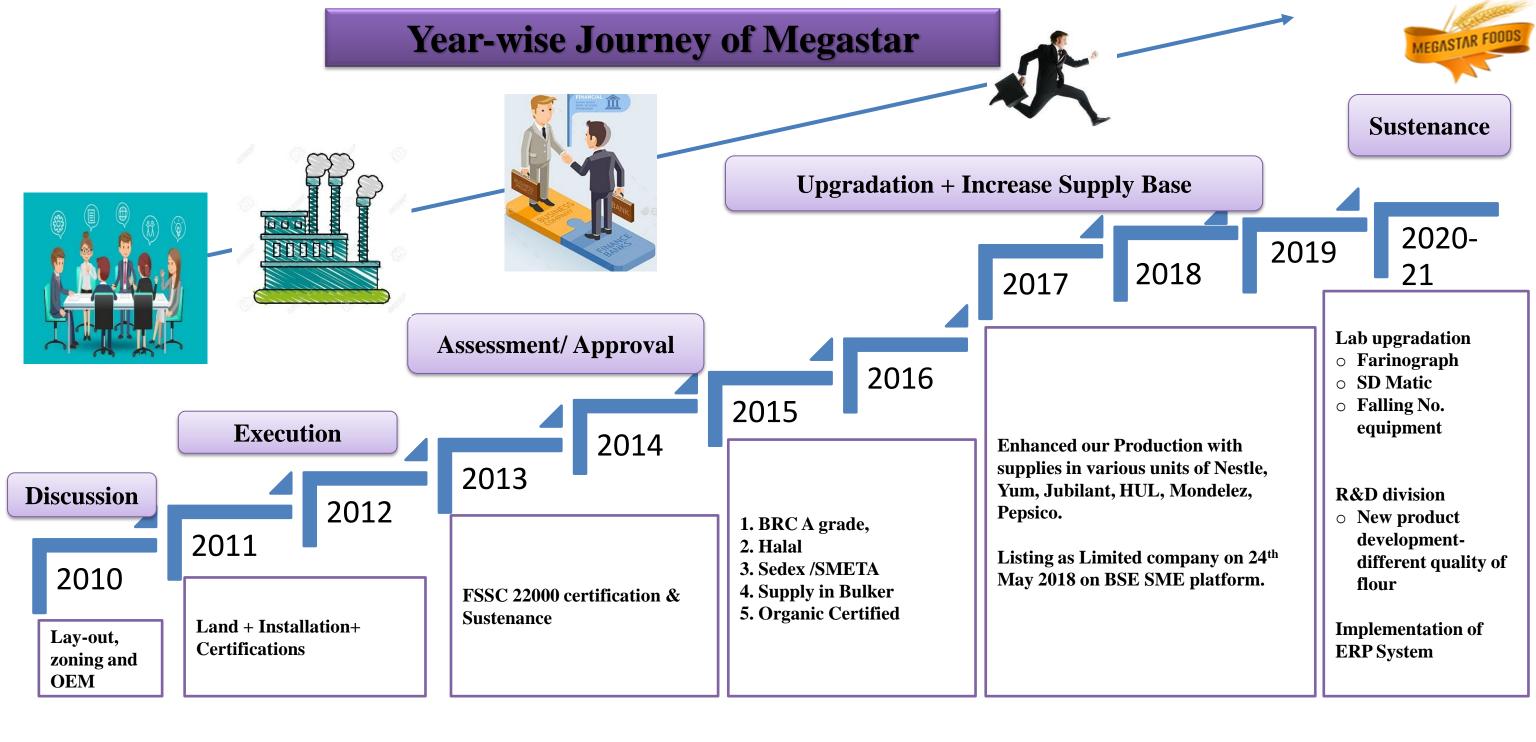

# Company **Overview**

- MEGASTAR FOODS LIMITED, is a prominent producer and supplier of wheat flour, organic wheat flour and allied products in India. Established in the year 2013, it was a conscious effort to ensure that we deploy the best food processing technologies from around the world, for manufacture and supply of highly nutritious wheat flour to manufacturing industries throughout India.
- Set-up with the through-process and objectives of meeting the highest quality standards, and all kinds of specialized flour requirements, Megastar has emerged as a preferred supplier to some of the biggest food brands in the country.

# CERTIFICATIONS

- BRC certified
- 1 out of total 2 BRC (British Retail Council) accredited flour manufacturing facility in India and the only one in north-India.
- FSSAI certified
- Apart from accreditations, the facility also meets regular quality-audits conducted by clients.
- ECOCERT certification for producing organic flour
- SEDEX Membership

## **Rewards & Recognitions**

- ✓ 2019 : Received Nestle India's Golden Circle award
- ✓ 2019 : Procurement Conclave from ITC limited
- ✓ 2018 : Most dependable partner from Jubilant