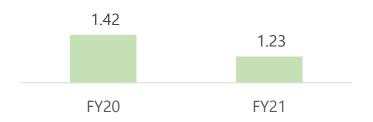

## Strong financial indicators...

Total Debt to Equity Ratio

Interest Coverage Ratio

Current Ratio

## Strong financial indicators...