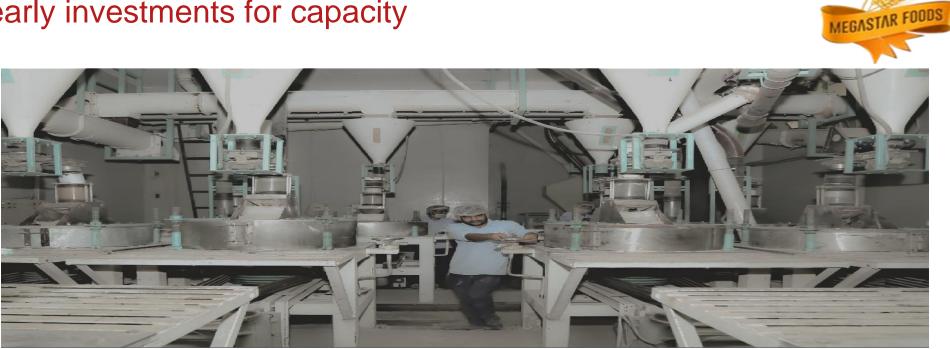

## Strong manufacturing capabilities, early investments for capacity

### Manufacturing and Warehousing capability

- Manufacturing and procurement facilities in close proximity to the Wheat growing regions.
- Production capacity at 300 MT per day, the largest in the industry.
- Sufficient capacity for future growth, limited capex requirements.
- We have installed Buhler brand state of the art modern imported machinery.
- To maintain hygienic environment in our plant.