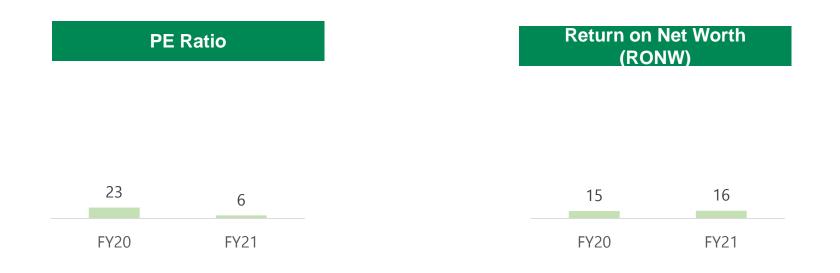

## FY 2020-21:– Standalone Financials

| 5    | 6    |
|------|------|
| FY20 | FY21 |

• FY21 revenue from operations at Rs. 165 cr. as compared to Rs. 163 cr. in FY20;

• EBITDA at Rs. 10 cr. for FY21 as compared to Rs. 9 cr. for FY20;

• PBT of Rs. 6 cr. for FY21 as compared to Rs. 5 cr. for FY20;

## **5 Year's Financial Snapshot**

(Rupees in Lacs)

| S.No. | Particulars                                         | FY 2021 | FY 2020 | FY 2019 | FY 2018 | FY 2017 |
|-------|-----------------------------------------------------|---------|---------|---------|---------|---------|
| 1     | Net Sales from operations                           | 16,530  | 16,297  | 14,232  | 10,294  | 9,769   |
|       | Other Non Operating Income                          | 110     | 9       | 4       | 4       | 7.7     |
| 2     | Total Income from Operations                        | 16,640  | 16,306  | 14,237  | 10,298  | 9,776   |
| 3     | Expenses                                            |         |         |         |         |         |
|       | a)Cost of Material Consumed                         | 12,841  | 13,497  | 11,206  | 8,396   | 7,582   |
|       | b) Purchase of Stock in Trade                       | 1,257   | 535     | 871     | 685     | 1,000   |
|       | c).Change in Inventory-F. Good, WIP& Stock in Trade | -35     | -75     | 65      | -113    | 8       |
|       | Cost of Material Consumed                           | 14,064  | 13,957  | 12,141  | 8,968   | 8,589   |
|       | d) Employee Benefit Expenses                        | 397     | 343     | 280     | 264     | 183     |
|       | e) Depreciation & Amortization                      | 161     | 126     | 98      | 87      | 72      |
|       | f) Other Expenditure                                | 1,176   | 1,080   | 1,063   | 568     | 569     |
|       | Total Expenses                                      | 15,797  | 15,507  | 13,583  | 9,886   | 9,413   |
| 4     | EBIDA                                               | 1,004   | 925     | 752     | 499     | 435     |
|       | EBIDA %                                             | 6.07    | 5.68    | 5.28    | 4.85    | 4.45    |
|       | Finance Cost                                        | 247     | 325     | 311     | 266     | 233     |
| 5     | PBT ( Before Ex. Items)                             | 596     | 474     | 342     | 146     | 129     |
|       | Exceptional item- (Prior Period Expenses)           | -       | -       | 2       | -       | 1       |
| 6     | Profit Before Tax                                   | 596     | 474     | 340     | 146     | 128     |
|       | Tax Expense                                         | 170     | 133     | 97      | 16      | 24      |
| 7     | Net Profit after Tax                                | 425     | 341     | 243     | 130     | 104     |
| 8     | Total Comprehensive Income                          | 425     | 341     | 243     | 130     | 104     |
|       | Paid-up Equity Share Capital                        | 990     | 990     | 990     | 990     | 990     |
|       | Face Value of share                                 | 10      | 10      | 10      | 10      | 10      |
| 11    | Earnings Per Share (EPS)                            | 4.29    | 3.44    | 2.55    | 2.16    | 1.75    |