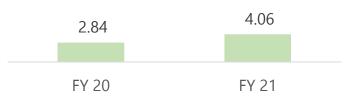

## FY 2020-21:– Standalone Financials

| 5    | 6    |
|------|------|
| FY20 | FY21 |

• FY21 revenue from operations at Rs. 165 cr. as compared to Rs. 163 cr. in FY20;

• EBITDA at Rs. 10 cr. for FY21 as compared to Rs. 9 cr. for FY20;