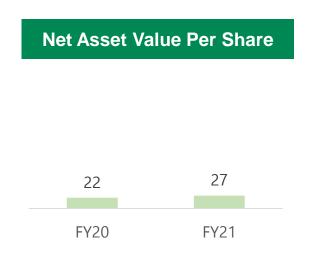

## **5 Year's Financial Snapshot**

(Rupees in Lacs)

| S.No. | Particulars                                         | FY 2021 | FY 2020 | FY 2019 | FY 2018 | FY 2017 |
|-------|-----------------------------------------------------|---------|---------|---------|---------|---------|
| 1     | Net Sales from operations                           | 16,530  | 16,297  | 14,232  | 10,294  | 9,769   |
|       | Other Non Operating Income                          | 110     | 9       | 4       | 4       | 7.7     |
| 2     | Total Income from Operations                        | 16,640  | 16,306  | 14,237  | 10,298  | 9,776   |
| 3     | Expenses                                            |         |         |         |         |         |
|       | a)Cost of Material Consumed                         | 12,841  | 13,497  | 11,206  | 8,396   | 7,582   |
|       | b) Purchase of Stock in Trade                       | 1,257   | 535     | 871     | 685     | 1,000   |
|       | c).Change in Inventory-F. Good, WIP& Stock in Trade | -35     | -75     | 65      | -113    | 8       |
|       | Cost of Material Consumed                           | 14,064  | 13,957  | 12,141  | 8,968   | 8,589   |
|       | d) Employee Benefit Expenses                        | 397     | 343     | 280     | 264     | 183     |
|       | e) Depreciation & Amortization                      | 161     | 126     | 98      | 87      | 72      |
|       | f) Other Expenditure                                | 1,176   | 1,080   | 1,063   | 568     | 569     |
|       | Total Expenses                                      | 15,797  | 15,507  | 13,583  | 9,886   | 9,413   |
| 4     | EBIDA                                               | 1,004   | 925     | 752     | 499     | 435     |
|       | EBIDA %                                             | 6.07    | 5.68    | 5.28    | 4.85    | 4.45    |
|       | Finance Cost                                        | 247     | 325     | 311     | 266     | 233     |
| 5     | PBT ( Before Ex. Items)                             | 596     | 474     | 342     | 146     | 129     |
|       | Exceptional item- (Prior Period Expenses)           | -       | -       | 2       | -       | 1       |
| 6     | Profit Before Tax                                   | 596     | 474     | 340     | 146     | 128     |
|       | Tax Expense                                         | 170     | 133     | 97      | 16      | 24      |
| 7     | Net Profit after Tax                                | 425     | 341     | 243     | 130     | 104     |
| 8     | Total Comprehensive Income                          | 425     | 341     | 243     | 130     | 104     |
|       | Paid-up Equity Share Capital                        | 990     | 990     | 990     | 990     | 990     |
|       | Face Value of share                                 | 10      | 10      | 10      | 10      | 10      |
| 11    | Earnings Per Share (EPS)                            | 4.29    | 3.44    | 2.55    | 2.16    | 1.75    |