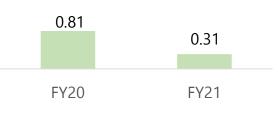

## Strong financial indicators...

Total Debt to Equity Ratio

Interest Coverage Ratio

Current Ratio

## Strong financial indicators...