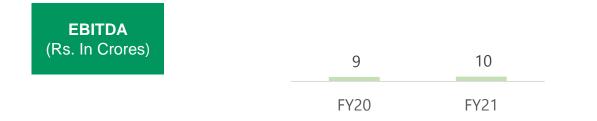

## FY 2020-21:– Standalone Financials

| 5    | 6    |
|------|------|
| FY20 | FY21 |

• FY21 revenue from operations at Rs. 165 cr. as compared to Rs. 163 cr. in FY20;

• EBITDA at Rs. 10 cr. for FY21 as compared to Rs. 9 cr. for FY20;